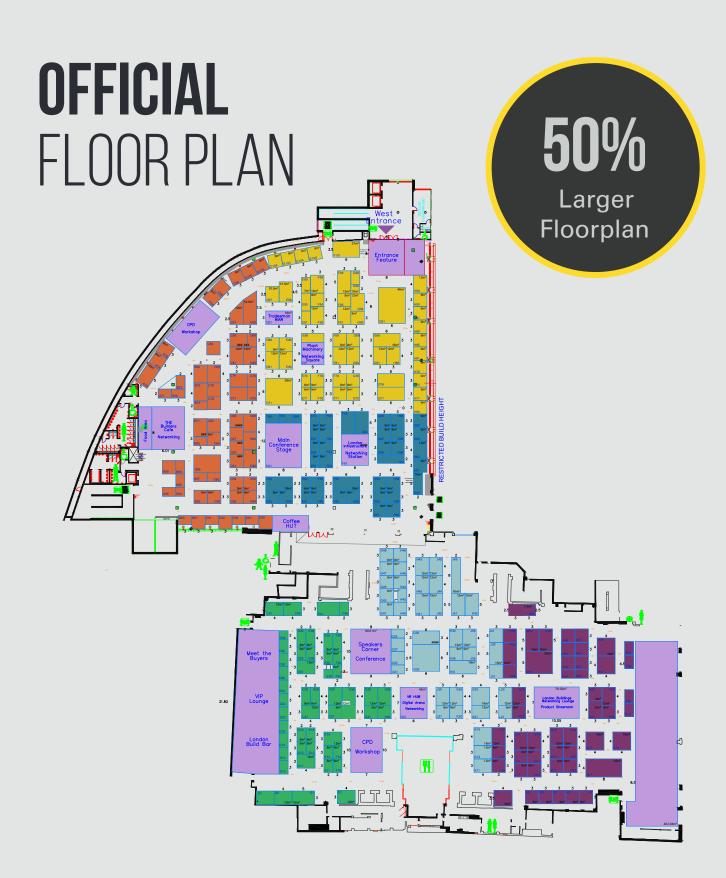

London Build 2016 sold out of exhibition space 2 months prior to the event. We expect **LONDON BUILD 2017** to reach capacity wellbefore the show, we do therefore recommend booking early.