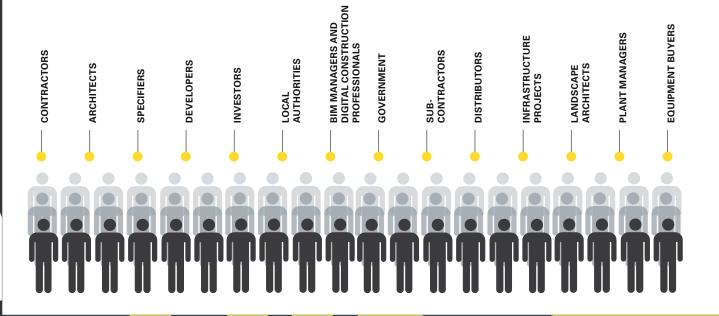

## MEET AND BE INTRODUCED TO 1000'S OF BUYERS

#### WHO YOU WILL MEET

- ✓ The Infrastructure Summit is attended by thousands of high-level attendees from:
- ✓ Major infrastructure projects
- Contractors
- Local & Central Government
- Civil Engineers
- ✓ Architects