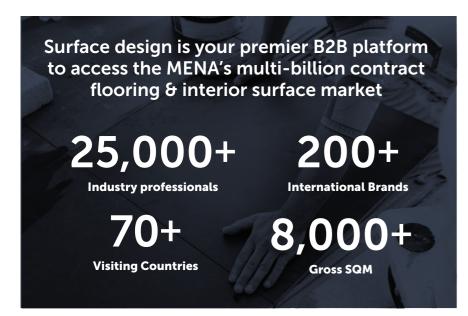

## MARKET GROWTH DRIVERS

1,082.7 million sqm

of flooring products demand in GCC

US\$26.3 million

estimated project value of 361 healthcare facilities

US\$178.8 billion estimated value of hotel

construction market

18.6 million sam

of retail space

**Top construction** projects planned in the GCC

**DAMAC Towers by Paramount – Business Bay** Estimated project value: US\$1 bn

Deira Islands Mall - Deira Island, Dubai Estimated project value: US\$ 1.8 bn The Tower at Dubai Creek Harbour Estimated project value: US\$ 1bn