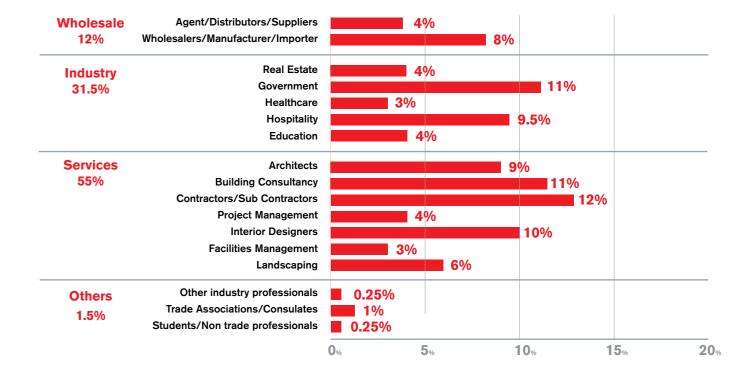

# Nature of business of visitors

### Who visits the event?

AGENTS/DISTRIBUTORS/