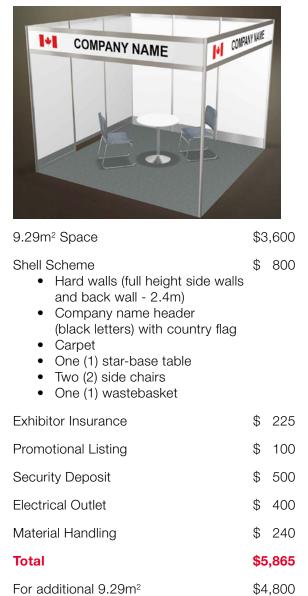

### Package A

| COMPANY NAME                                                                                                                                                                                                                                                                 |     |       |
|------------------------------------------------------------------------------------------------------------------------------------------------------------------------------------------------------------------------------------------------------------------------------|-----|-------|
| 9.29m <sup>2</sup> Space                                                                                                                                                                                                                                                     | \$3 | 3,600 |
| <ul> <li>Shell Scheme</li> <li>Hard walls (full height side walls and back wall - 2.4m)</li> <li>Company name header (black letters) with country flag</li> <li>Carpet</li> <li>One (1) star-base table</li> <li>Two (2) side chairs</li> <li>One (1) wastebasket</li> </ul> | \$  | 800   |
| Exhibitor Insurance                                                                                                                                                                                                                                                          | \$  | 225   |
| Promotional Listing                                                                                                                                                                                                                                                          | \$  | 100   |
| Security Deposit (Refundable)                                                                                                                                                                                                                                                | \$  | 500   |
| Total                                                                                                                                                                                                                                                                        | \$5 | ,225  |
| For additional 9.29m <sup>2</sup>                                                                                                                                                                                                                                            | \$4 | ,400  |