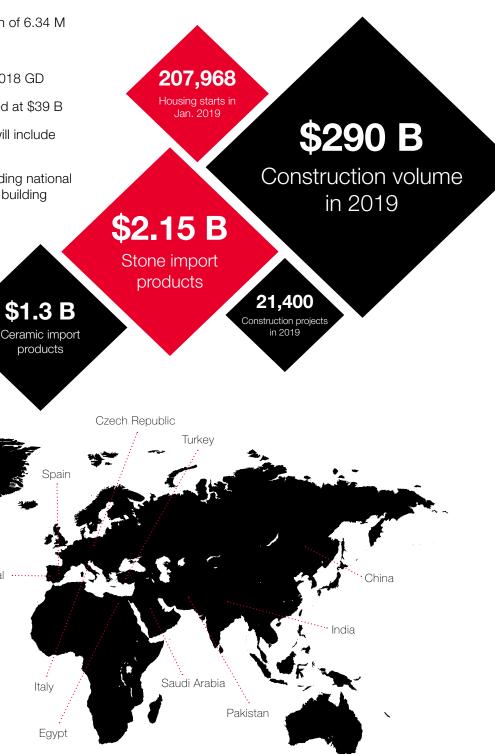

### **Toronto: Economic Strength in Business** and Population Diversity

- Greater Toronto Area (GTA) has a population of 6.34 M
- 4th largest City in North America
- Toronto contributed \$332BB to Canada's 2018 GD
- 2019 Toronto GTA construction is forecasted at \$39 B
- The 21,400 construction projects in 2019 will include high rise residential
- GTA is the preferred location for several leading national and international architectural, engineering, building companies and manufacturers