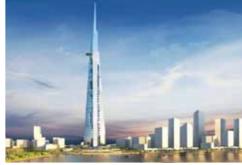

## **JEDDAH TOWER**

Among the region's most closely watched supertalls currently under development, the 200-floor-plus tower will feature more than 750 residential units, hotel keys, and serviced apartments, in addition to 3,190 parking spots and close to 60 elevators.